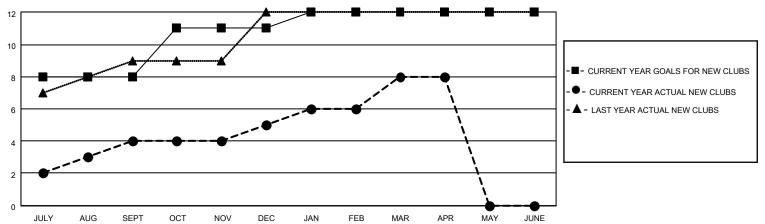

## MONTHLY MEMBERSHIP PROGRESS REPORT

LOCATION INDIA District 322 G Results as of: 4/30/2023

| Clubs RESULTS FOR 2022-2023 |   |   |   | Members RESULTS FOR 2022-2023 |     |     |     |
|-----------------------------|---|---|---|-------------------------------|-----|-----|-----|
|                             |   |   |   |                               |     |     |     |
| JULY/AUG/SEPT               | 8 | 4 | 3 | JULY/AUG/SEPT                 | 150 | 476 | 137 |
| OCT/NOV/DEC                 | 3 | 1 | 5 | OCT/NOV/DEC                   | 100 | 172 | 231 |
| JAN/FEB/MAR                 | 1 | 3 | 3 | JAN/FEB/MAR                   | 100 | 123 | 99  |
| APR/MAY/JUNE                | 0 | 0 | 0 | APR/MAY/JUNE                  | 50  | 48  | 28  |

## GOALS AND ACTUAL NEW CLUBS CUMULATIVE



## GOALS AND ACTUAL MEMBERS CUMULATIVE



| DROPPED CLUBS: 11 |     | 64 CLUBS OF 95 ADDED 1 OR<br>MORE NEW MEMBERS | GENDER DISTRIBUTION                   |                                                              |  |
|-------------------|-----|-----------------------------------------------|---------------------------------------|--------------------------------------------------------------|--|
|                   |     | WORL NEW WILWIDERS                            | MALE<br>FEMALE                        | 2,400 (61.57%)<br>1,497 (38.40%)<br>0 (0.00%)<br>R 1 (0.03%) |  |
| DROPPED MEMBERS   |     |                                               | NON BINARY PREFER NOT TO ANSWER       |                                                              |  |
| DECEASED          | 11  |