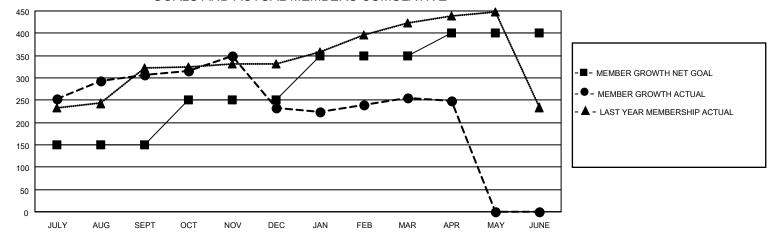

## GOALS AND ACTUAL MEMBERS CUMULATIVE

| DROPPED CLUBS: 11 |     | 64 CLUBS OF 95 ADDED 1 OR<br>MORE NEW MEMBERS | GENDER DISTRIBUTION                   |                                                              |  |
|-------------------|-----|-----------------------------------------------|---------------------------------------|--------------------------------------------------------------|--|
|                   |     | WORL NEW WILWIDERS                            | MALE<br>FEMALE                        | 2,400 (61.57%)<br>1,497 (38.40%)<br>0 (0.00%)<br>R 1 (0.03%) |  |
| DROPPED MEMBERS   |     |                                               | NON BINARY PREFER NOT TO ANSWER       |                                                              |  |
| DECEASED          | 11  |                                               | TILLIER NOT TO ANSWER                 | 1 (0.0370)                                                   |  |
| CLOB CANCELLED    | 150 | CLICK HERE FOR CUMULATIVE                     | TOTAL FAMILY UNIT MEMBERS 1,966       |                                                              |  |
| OTHER             | 334 | MEMBERSHIP DATA                               |                                       |                                                              |  |
| TOTAL             | 495 |                                               | FAMILY MEMBERS PAYING HALF DUES 1,121 |                                                              |  |